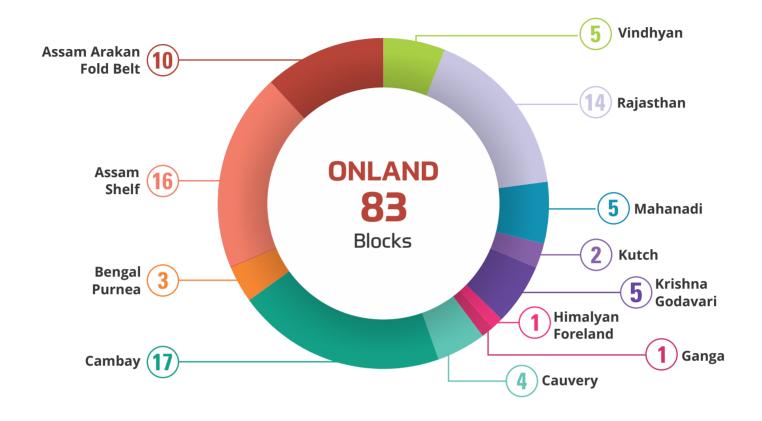

### Basin Wise Distribution of Blocks (Bid Round I-V)

# Basin Category Wise Distribution of Blocks (Bid Round I-VI\*) at a Glance

#### Category I

|                            |                                    |         |                                    |                            | OALP I-V                   |                             | OALP-VI                     |          |
|----------------------------|------------------------------------|---------|------------------------------------|----------------------------|----------------------------|-----------------------------|-----------------------------|----------|
| Basin<br>Category-l        | Total Area Inplace (Sq km) (MMTOE) | Inplace | Undiscovered<br>Inplace<br>(MMTOE) | No of<br>Blocks<br>Awarded | Area<br>Awarded<br>(Sq km) | No of<br>Blocks<br>on offer | Area<br>on offer<br>(Sq km) |          |
| Assam Shelf                | 56,000                             | 6,001   | 1,868                              | 4.133                      | 16                         | 13,280.01                   | 1                           | 24.64    |
| Assam Arakan<br>Fold Belt  | 80,825                             | 1,633   | 178                                | 1,455                      | 10                         | 6,556.29                    | 4                           | 864.79   |
| Cambay                     | 53,500                             | 2,586   | 1,800                              | 786                        | 17                         | 9,833                       | 4                           | 659.02   |
| Cauvery                    | 2,40,000                           | 1,964   | 292                                | 1,672                      | 7                          | 11,499.89                   | 6                           | 7        |
| Krishna -<br>Godavari (KG) | 2,30,000                           | 9,555   | 1,977                              | 7,578                      | 8                          | 14,135                      | _                           | J        |
| Mumbai<br>Offshore         | 2,12,000                           | 9,646   | 4,794                              | 4,852                      | 5                          | 11,598                      | 3                           | 7,566.44 |
| Rajasthan                  | 1,26,000                           | 4,126   | 938                                | 3,188                      | 14                         | 18,995                      | _                           |          |
| Total                      | 9,98,325                           | 35,511  | 11,847                             | 23,664                     | 77                         | 85,896.19                   | 12                          | 9,114.89 |