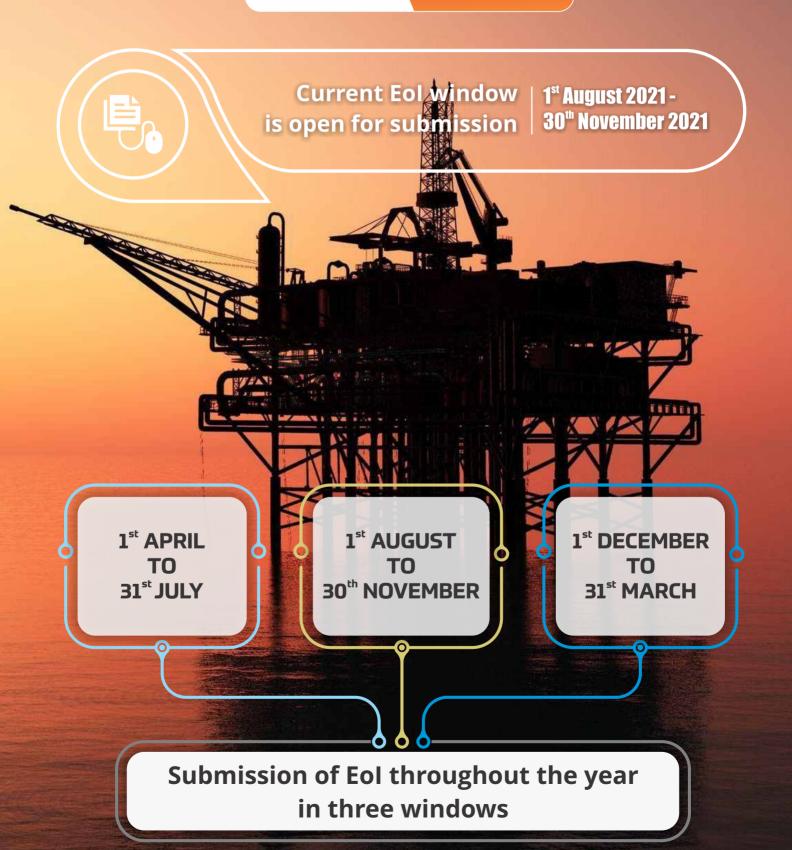

OALP Bid Round-VI Launched on 6<sup>th</sup> August 2021 Sedimentary Basins: 11 Blocks on Offer: 21

Total Block Area: 35,346 sq.km