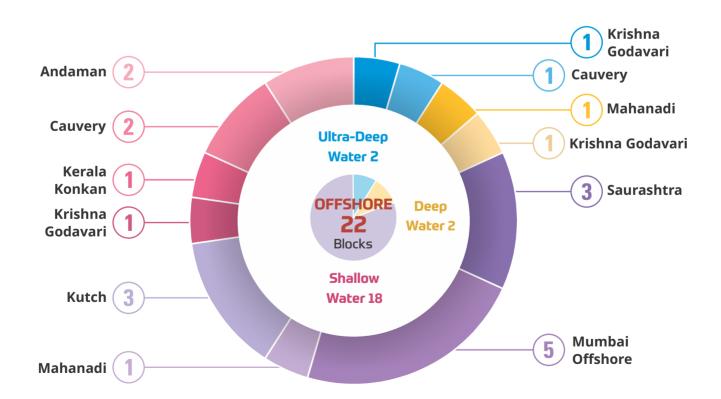

### Basin Wise Distribution of Blocks (Bid Round I-V)

# Basin Category Wise Distribution of Blocks (Bid Round I-VI\*) at a Glance

### Category II

|                          | Total<br>Inplace<br>(MMTOE)                           | Discovered<br>Inplace<br>(MMTOE)                                                                  | Undiscovered<br>Inplace<br>(MMTOE)                                                                                                                                                                                                                                         | OALP I-V                                                                                                                                                                                                                                                                                                                                                         |                                                                                                                                                                                                                                                                                                                                                                                                                                                                                     | OALP-VI                                                                                                                                                                                                                                                                                                                                                                                                                                                                                                                                                             |                                                                                                                                                                                                                                                                                                                                                                                                                                                                                                                                                                                                                                                            |
|--------------------------|-------------------------------------------------------|---------------------------------------------------------------------------------------------------|----------------------------------------------------------------------------------------------------------------------------------------------------------------------------------------------------------------------------------------------------------------------------|------------------------------------------------------------------------------------------------------------------------------------------------------------------------------------------------------------------------------------------------------------------------------------------------------------------------------------------------------------------|-------------------------------------------------------------------------------------------------------------------------------------------------------------------------------------------------------------------------------------------------------------------------------------------------------------------------------------------------------------------------------------------------------------------------------------------------------------------------------------|---------------------------------------------------------------------------------------------------------------------------------------------------------------------------------------------------------------------------------------------------------------------------------------------------------------------------------------------------------------------------------------------------------------------------------------------------------------------------------------------------------------------------------------------------------------------|------------------------------------------------------------------------------------------------------------------------------------------------------------------------------------------------------------------------------------------------------------------------------------------------------------------------------------------------------------------------------------------------------------------------------------------------------------------------------------------------------------------------------------------------------------------------------------------------------------------------------------------------------------|
| Total<br>Area<br>(Sq km) |                                                       |                                                                                                   |                                                                                                                                                                                                                                                                            | No of<br>Blocks                                                                                                                                                                                                                                                                                                                                                  | Area<br>Awarded<br>(Sq km)                                                                                                                                                                                                                                                                                                                                                                                                                                                          | No of<br>Blocks<br>on offer                                                                                                                                                                                                                                                                                                                                                                                                                                                                                                                                         | Area<br>on offer<br>(Sq km)                                                                                                                                                                                                                                                                                                                                                                                                                                                                                                                                                                                                                                |
| 1,94,114                 | 1,325                                                 | 79                                                                                                | 1,246                                                                                                                                                                                                                                                                      | 3                                                                                                                                                                                                                                                                                                                                                                | 4,722                                                                                                                                                                                                                                                                                                                                                                                                                                                                               | 1                                                                                                                                                                                                                                                                                                                                                                                                                                                                                                                                                                   | 2,483.64                                                                                                                                                                                                                                                                                                                                                                                                                                                                                                                                                                                                                                                   |
| 2,25,918                 | 371                                                   | 2                                                                                                 | 369                                                                                                                                                                                                                                                                        | 2                                                                                                                                                                                                                                                                                                                                                                | 9,617                                                                                                                                                                                                                                                                                                                                                                                                                                                                               | 2                                                                                                                                                                                                                                                                                                                                                                                                                                                                                                                                                                   | 13,645.37                                                                                                                                                                                                                                                                                                                                                                                                                                                                                                                                                                                                                                                  |
| 99,500                   | 651                                                   | 77                                                                                                | 574                                                                                                                                                                                                                                                                        | 7                                                                                                                                                                                                                                                                                                                                                                | 18,425                                                                                                                                                                                                                                                                                                                                                                                                                                                                              | _                                                                                                                                                                                                                                                                                                                                                                                                                                                                                                                                                                   | _                                                                                                                                                                                                                                                                                                                                                                                                                                                                                                                                                                                                                                                          |
| 2,02,888                 | 632                                                   | 1                                                                                                 | 631                                                                                                                                                                                                                                                                        | 5                                                                                                                                                                                                                                                                                                                                                                | 13,260                                                                                                                                                                                                                                                                                                                                                                                                                                                                              | _                                                                                                                                                                                                                                                                                                                                                                                                                                                                                                                                                                   | _                                                                                                                                                                                                                                                                                                                                                                                                                                                                                                                                                                                                                                                          |
| 58,554                   | 898                                                   | 71                                                                                                | 827                                                                                                                                                                                                                                                                        | 5                                                                                                                                                                                                                                                                                                                                                                | 9,888                                                                                                                                                                                                                                                                                                                                                                                                                                                                               | 1                                                                                                                                                                                                                                                                                                                                                                                                                                                                                                                                                                   | 313.64                                                                                                                                                                                                                                                                                                                                                                                                                                                                                                                                                                                                                                                     |
| 7,80,974                 | 3,877                                                 | 230                                                                                               | 3,647                                                                                                                                                                                                                                                                      | 22                                                                                                                                                                                                                                                                                                                                                               | 55,911.81                                                                                                                                                                                                                                                                                                                                                                                                                                                                           | 4                                                                                                                                                                                                                                                                                                                                                                                                                                                                                                                                                                   | 16,442.65                                                                                                                                                                                                                                                                                                                                                                                                                                                                                                                                                                                                                                                  |
|                          | (Sq km)  1,94,114  2,25,918  99,500  2,02,888  58,554 | Area (Sq km) (Inplace (MMTOE)  1,94,114 1,325  2,25,918 371  99,500 651  2,02,888 632  58,554 898 | Area (Sq km)         Inplace (MMTOE)         Inplace (MMTOE)           1,94,114         1,325         79           2,25,918         371         2           99,500         651         77           2,02,888         632         1           58,554         898         71 | Area (Sq km)         Inplace (MMTOE)         Inplace (MMTOE)         Inplace (MMTOE)           1,94,114         1,325         79         1,246           2,25,918         371         2         369           99,500         651         77         574           2,02,888         632         1         631           58,554         898         71         827 | Total Area (Sq km)         Total Inplace (MMTOE)         Discovered Inplace (MMTOE)         Undiscovered Inplace (MMTOE)         No of Blocks Awarded           1,94,114         1,325         79         1,246         3           2,25,918         371         2         369         2           99,500         651         77         574         7           2,02,888         632         1         631         5           58,554         898         71         827         5 | Total Area (Sq km)         Total Inplace (MMTOE)         Discovered Inplace (MMTOE)         Undiscovered Inplace (MMTOE)         No of Blocks Awarded (Sq km)           1,94,114         1,325         79         1,246         3         4,722           2,25,918         371         2         369         2         9,617           99,500         651         77         574         7         18,425           2,02,888         632         1         631         5         13,260           58,554         898         71         827         5         9,888 | Total Area (Sq km)         Total Inplace (MMTOE)         Discovered Inplace (MMTOE)         Undiscovered Inplace (MMTOE)         No of Blocks Awarded (Sq km)         Area Awarded Plocks on offer           1,94,114         1,325         79         1,246         3         4,722         1           2,25,918         371         2         369         2         9,617         2           99,500         651         77         574         7         18,425         —           2,02,888         632         1         631         5         13,260         —           58,554         898         71         827         5         9,888         1 |