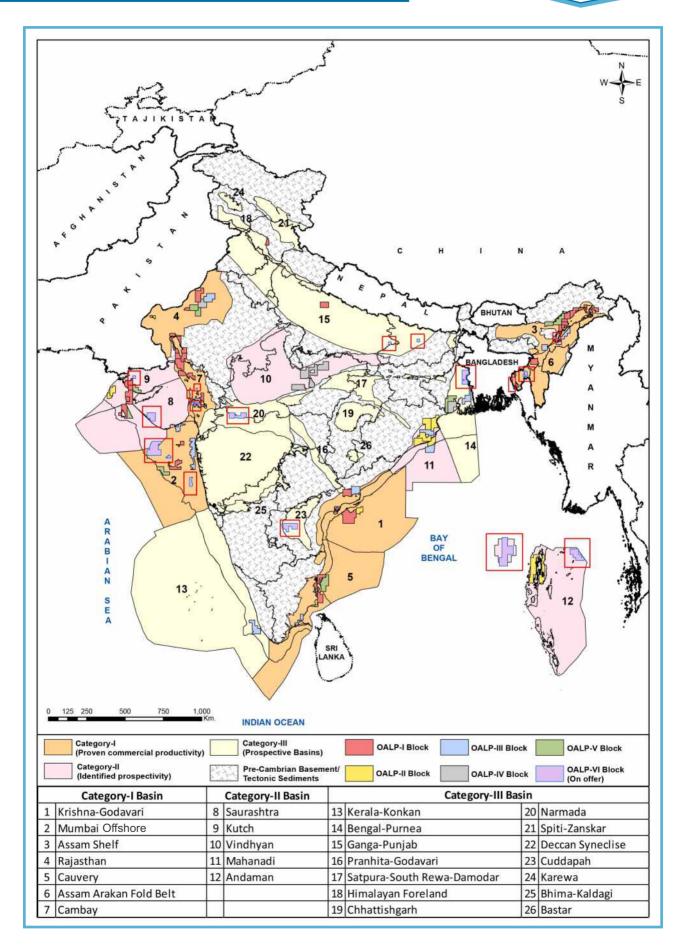

### Basin Wise Distribution of Blocks (Bid Round I-V)

# Basin Category Wise Distribution of Blocks (Bid Round I-VI\*) at a Glance

#### Category I

|                            |                                    |         |                                    |                            | OALP I-V                   |                             | OALP-VI                     |          |
|----------------------------|------------------------------------|---------|------------------------------------|----------------------------|----------------------------|-----------------------------|-----------------------------|----------|
| Basin<br>Category-l        | Total Area Inplace (Sq km) (MMTOE) | Inplace | Undiscovered<br>Inplace<br>(MMTOE) | No of<br>Blocks<br>Awarded | Area<br>Awarded<br>(Sq km) | No of<br>Blocks<br>on offer | Area<br>on offer<br>(Sq km) |          |
| Assam Shelf                | 56,000                             | 6,001   | 1,868                              | 4.133                      | 16                         | 13,280.01                   | 1                           | 24.64    |
| Assam Arakan<br>Fold Belt  | 80,825                             | 1,633   | 178                                | 1,455                      | 10                         | 6,556.29                    | 4                           | 864.79   |
| Cambay                     | 53,500                             | 2,586   | 1,800                              | 786                        | 17                         | 9,833                       | 4                           | 659.02   |
| Cauvery                    | 2,40,000                           | 1,964   | 292                                | 1,672                      | 7                          | 11,499.89                   | 6                           | 7        |
| Krishna -<br>Godavari (KG) | 2,30,000                           | 9,555   | 1,977                              | 7,578                      | 8                          | 14,135                      | _                           | J        |
| Mumbai<br>Offshore         | 2,12,000                           | 9,646   | 4,794                              | 4,852                      | 5                          | 11,598                      | 3                           | 7,566.44 |
| Rajasthan                  | 1,26,000                           | 4,126   | 938                                | 3,188                      | 14                         | 18,995                      | _                           |          |
| Total                      | 9,98,325                           | 35,511  | 11,847                             | 23,664                     | 77                         | 85,896.19                   | 12                          | 9,114.89 |

### Category II

|                          | Total<br>Inplace<br>(MMTOE)                           | Discovered<br>Inplace<br>(MMTOE)                                                                  | Undiscovered<br>Inplace<br>(MMTOE)                                                                                                                                                                                                                                         | OALP I-V                                                                                                                                                                                                                                                                                                                                                         |                                                                                                                                                                                                                                                                                                                                                                                                                                                                                     | OALP-VI                                                                                                                                                                                                                                                                                                                                                                                                                                                                                                                                                             |                                                                                                                                                                                                                                                                                                                                                                                                                                                                                                                                                                                                                                                            |
|--------------------------|-------------------------------------------------------|---------------------------------------------------------------------------------------------------|----------------------------------------------------------------------------------------------------------------------------------------------------------------------------------------------------------------------------------------------------------------------------|------------------------------------------------------------------------------------------------------------------------------------------------------------------------------------------------------------------------------------------------------------------------------------------------------------------------------------------------------------------|-------------------------------------------------------------------------------------------------------------------------------------------------------------------------------------------------------------------------------------------------------------------------------------------------------------------------------------------------------------------------------------------------------------------------------------------------------------------------------------|---------------------------------------------------------------------------------------------------------------------------------------------------------------------------------------------------------------------------------------------------------------------------------------------------------------------------------------------------------------------------------------------------------------------------------------------------------------------------------------------------------------------------------------------------------------------|------------------------------------------------------------------------------------------------------------------------------------------------------------------------------------------------------------------------------------------------------------------------------------------------------------------------------------------------------------------------------------------------------------------------------------------------------------------------------------------------------------------------------------------------------------------------------------------------------------------------------------------------------------|
| Total<br>Area<br>(Sq km) |                                                       |                                                                                                   |                                                                                                                                                                                                                                                                            | No of<br>Blocks                                                                                                                                                                                                                                                                                                                                                  | Area<br>Awarded<br>(Sq km)                                                                                                                                                                                                                                                                                                                                                                                                                                                          | No of<br>Blocks<br>on offer                                                                                                                                                                                                                                                                                                                                                                                                                                                                                                                                         | Area<br>on offer<br>(Sq km)                                                                                                                                                                                                                                                                                                                                                                                                                                                                                                                                                                                                                                |
| 1,94,114                 | 1,325                                                 | 79                                                                                                | 1,246                                                                                                                                                                                                                                                                      | 3                                                                                                                                                                                                                                                                                                                                                                | 4,722                                                                                                                                                                                                                                                                                                                                                                                                                                                                               | 1                                                                                                                                                                                                                                                                                                                                                                                                                                                                                                                                                                   | 2,483.64                                                                                                                                                                                                                                                                                                                                                                                                                                                                                                                                                                                                                                                   |
| 2,25,918                 | 371                                                   | 2                                                                                                 | 369                                                                                                                                                                                                                                                                        | 2                                                                                                                                                                                                                                                                                                                                                                | 9,617                                                                                                                                                                                                                                                                                                                                                                                                                                                                               | 2                                                                                                                                                                                                                                                                                                                                                                                                                                                                                                                                                                   | 13,645.37                                                                                                                                                                                                                                                                                                                                                                                                                                                                                                                                                                                                                                                  |
| 99,500                   | 651                                                   | 77                                                                                                | 574                                                                                                                                                                                                                                                                        | 7                                                                                                                                                                                                                                                                                                                                                                | 18,425                                                                                                                                                                                                                                                                                                                                                                                                                                                                              | _                                                                                                                                                                                                                                                                                                                                                                                                                                                                                                                                                                   | _                                                                                                                                                                                                                                                                                                                                                                                                                                                                                                                                                                                                                                                          |
| 2,02,888                 | 632                                                   | 1                                                                                                 | 631                                                                                                                                                                                                                                                                        | 5                                                                                                                                                                                                                                                                                                                                                                | 13,260                                                                                                                                                                                                                                                                                                                                                                                                                                                                              | _                                                                                                                                                                                                                                                                                                                                                                                                                                                                                                                                                                   | _                                                                                                                                                                                                                                                                                                                                                                                                                                                                                                                                                                                                                                                          |
| 58,554                   | 898                                                   | 71                                                                                                | 827                                                                                                                                                                                                                                                                        | 5                                                                                                                                                                                                                                                                                                                                                                | 9,888                                                                                                                                                                                                                                                                                                                                                                                                                                                                               | 1                                                                                                                                                                                                                                                                                                                                                                                                                                                                                                                                                                   | 313.64                                                                                                                                                                                                                                                                                                                                                                                                                                                                                                                                                                                                                                                     |
| 7,80,974                 | 3,877                                                 | 230                                                                                               | 3,647                                                                                                                                                                                                                                                                      | 22                                                                                                                                                                                                                                                                                                                                                               | 55,911.81                                                                                                                                                                                                                                                                                                                                                                                                                                                                           | 4                                                                                                                                                                                                                                                                                                                                                                                                                                                                                                                                                                   | 16,442.65                                                                                                                                                                                                                                                                                                                                                                                                                                                                                                                                                                                                                                                  |
|                          | (Sq km)  1,94,114  2,25,918  99,500  2,02,888  58,554 | Area (Sq km) (Inplace (MMTOE)  1,94,114 1,325  2,25,918 371  99,500 651  2,02,888 632  58,554 898 | Area (Sq km)         Inplace (MMTOE)         Inplace (MMTOE)           1,94,114         1,325         79           2,25,918         371         2           99,500         651         77           2,02,888         632         1           58,554         898         71 | Area (Sq km)         Inplace (MMTOE)         Inplace (MMTOE)         Inplace (MMTOE)           1,94,114         1,325         79         1,246           2,25,918         371         2         369           99,500         651         77         574           2,02,888         632         1         631           58,554         898         71         827 | Total Area (Sq km)         Total Inplace (MMTOE)         Discovered Inplace (MMTOE)         Undiscovered Inplace (MMTOE)         No of Blocks Awarded           1,94,114         1,325         79         1,246         3           2,25,918         371         2         369         2           99,500         651         77         574         7           2,02,888         632         1         631         5           58,554         898         71         827         5 | Total Area (Sq km)         Total Inplace (MMTOE)         Discovered Inplace (MMTOE)         Undiscovered Inplace (MMTOE)         No of Blocks Awarded (Sq km)           1,94,114         1,325         79         1,246         3         4,722           2,25,918         371         2         369         2         9,617           99,500         651         77         574         7         18,425           2,02,888         632         1         631         5         13,260           58,554         898         71         827         5         9,888 | Total Area (Sq km)         Total Inplace (MMTOE)         Discovered Inplace (MMTOE)         Undiscovered Inplace (MMTOE)         No of Blocks Awarded (Sq km)         Area Awarded Plocks on offer           1,94,114         1,325         79         1,246         3         4,722         1           2,25,918         371         2         369         2         9,617         2           99,500         651         77         574         7         18,425         —           2,02,888         632         1         631         5         13,260         —           58,554         898         71         827         5         9,888         1 |

### Category III

|                       | Total<br>Area<br>(Sq km) | Total<br>Inplace<br>(MMTOE) |   |                                    | OAL                        | .P I-V                     | OALP-VI                        |                             |
|-----------------------|--------------------------|-----------------------------|---|------------------------------------|----------------------------|----------------------------|--------------------------------|-----------------------------|
| Basin<br>Category-III |                          |                             |   | Undiscovered<br>Inplace<br>(MMTOE) | No of<br>Blocks<br>Awarded | Area<br>Awarded<br>(Sq km) | No of<br>Blocks<br>on<br>offer | Area<br>on offer<br>(Sq km) |
| Bengal Purnea         | 1,21,914                 | 828                         | 0 | 828                                | 3                          | 8,768                      | 1                              | 2,872.56                    |
| Ganga-Punjab          | 3,04,000                 | 128                         | 0 | 128                                | 1                          | 1,817                      | 2                              | 610.89                      |
| Himalayan<br>Foreland | 30,110                   | 44                          | 0 | 44                                 | 1                          | 666                        | -                              | -                           |
| Kerala Konkan         | 5,80,000                 | 1,245                       | 0 | 1,245                              | 1                          | 3,520                      |                                |                             |
| Narmada               | 95,215                   | 18                          | 0 | 18                                 |                            | _                          | 1                              | 2,999.15                    |
| Cuddapah              | 40,100                   | 5                           | 0 | 5                                  | 1                          |                            | 1                              | 3,305.89                    |
| Total                 | 11,71,339                | 2,268                       | 0 | 2,268                              | 6                          | 14,770.83                  | 5                              | 9,788.49                    |