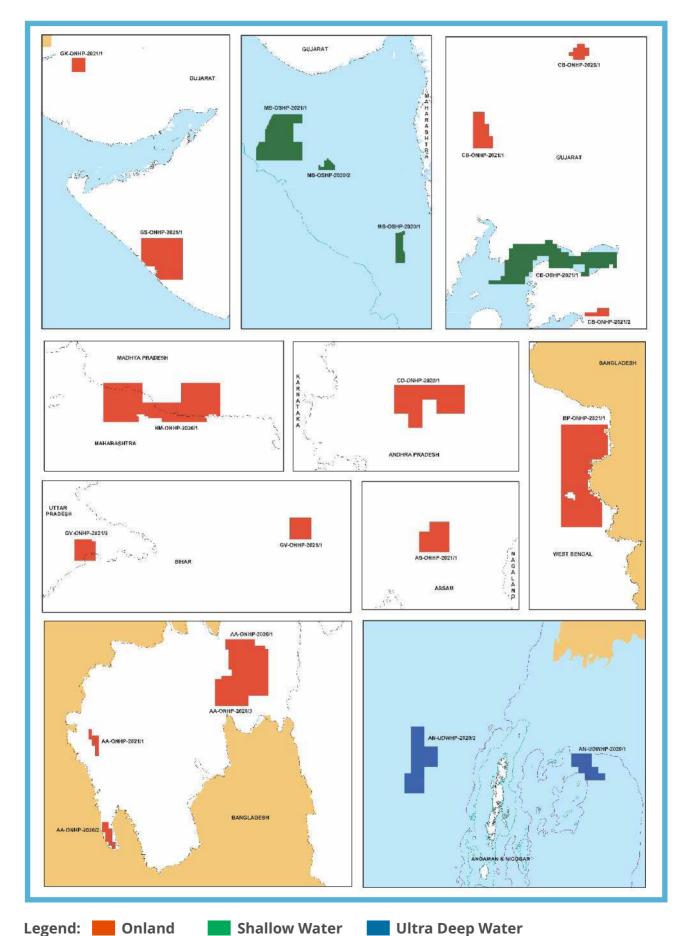

under Bid Round-VI

#### **AWARDED OCTOBER** OALP Bid Round-I •-----► Sedimentary Basins: 11 ▶ Blocks Awarded: 55 ► Total Block Area: 59,282 sq.km OALP Bid Round-II ► Sedimentary Basins: 7 **Blocks Awarded: 14** ► Total Block Area: 29,233 sq.km JULY OALP Bid Round-III • **Sedimentary Basins: 10 Blocks Awarded: 18** ► Total Block Area: 29,765 sq.km **OALP Bid Round-IV** ► Sedimentary Basins: 3 **Blocks Awarded: 7** ► Total Block Area: 18,510 sq.km **NOVEMBER** OALP Bid Round-V • ► Sedimentary Basins: 8 **Blocks Awarded: 11** ► Total Block Area: 19,789 sq.km

OALP Bid Round-VI Launched on 6<sup>th</sup> August 2021 Sedimentary Basins: 11 Blocks on Offer: 21

Total Block Area: 35,346 sq.km

# Blocks on offer under Bid Round-VI (Current)





# Blocks on offer under Bid Round-VI (Current)





#### **Bid Evaluation Criteria**

#### Blocks in Category I Basins - More Weightage to Work Programme



#Quote at HRP capped at 50%

|           | usive Work Programm   | e based Bidding                    | Revenue Sharing at predetermined rates if annual revenue crosses USD 2.5 billion i.e. "Windfall Gain" |               |  |  |
|-----------|-----------------------|------------------------------------|-------------------------------------------------------------------------------------------------------|---------------|--|--|
| PARAMETER | Originator Incentive* | Work<br>Programme                  | Revenue (Net of Royalty & taxes on sales) (in billion USD) in a Financial Year                        | Gol Share (%) |  |  |
| SCORE     | 5                     | 95