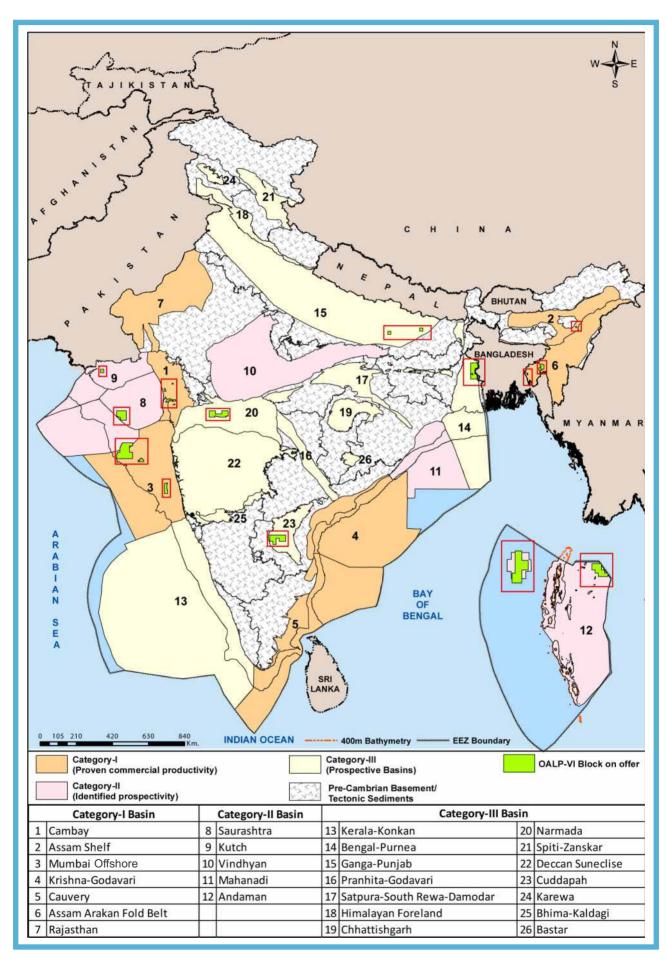

OALP Bid Round-VI Launched on 6<sup>th</sup> August 2021 Sedimentary Basins: 11 Blocks on Offer: 21

Total Block Area: 35,346 sq.km

# Blocks on offer under Bid Round-VI (Current)