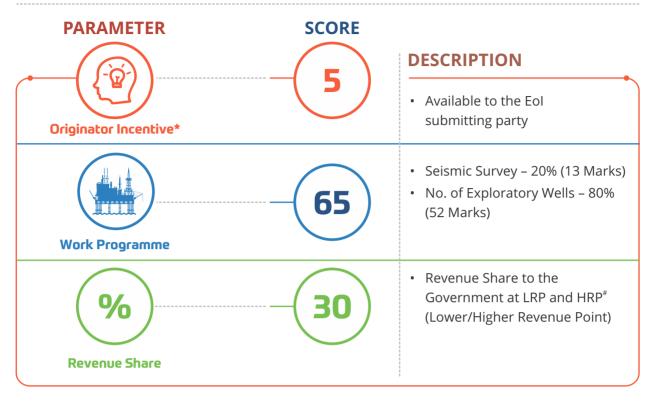

#### **Bid Evaluation Criteria**

#### Blocks in Category I Basins - More Weightage to Work Programme

#Quote at HRP capped at 50%

|           | usive Work Programm   | e based Bidding                    | Revenue Sharing at predetermined rates if annual revenue crosses USD 2.5 billion i.e. "Windfall Gain" |               |  |  |
|-----------|-----------------------|------------------------------------|-------------------------------------------------------------------------------------------------------|---------------|--|--|
| PARAMETER | Originator Incentive* | Work<br>Programme                  | Revenue (Net of Royalty & taxes on sales) (in billion USD) in a Financial Year                        | Gol Share (%) |  |  |
| SCORE     | 5                     | 95                                 | Up to 2.5                                                                                             | Nil           |  |  |
| N<br>O    | Available to the      | Seismic Survey – 20% (19)          | >2.5 <=5.00                                                                                           | 10%           |  |  |
| DESCRIPTI | Eol submitting party  | Marks)  No. of Exploratory Wells – | >5.00 <=10.00                                                                                         | 30%           |  |  |
|           |                       | 80% (76 Marks)                     | >10                                                                                                   | 50%           |  |  |

<sup>\*</sup>On first come first serve basis