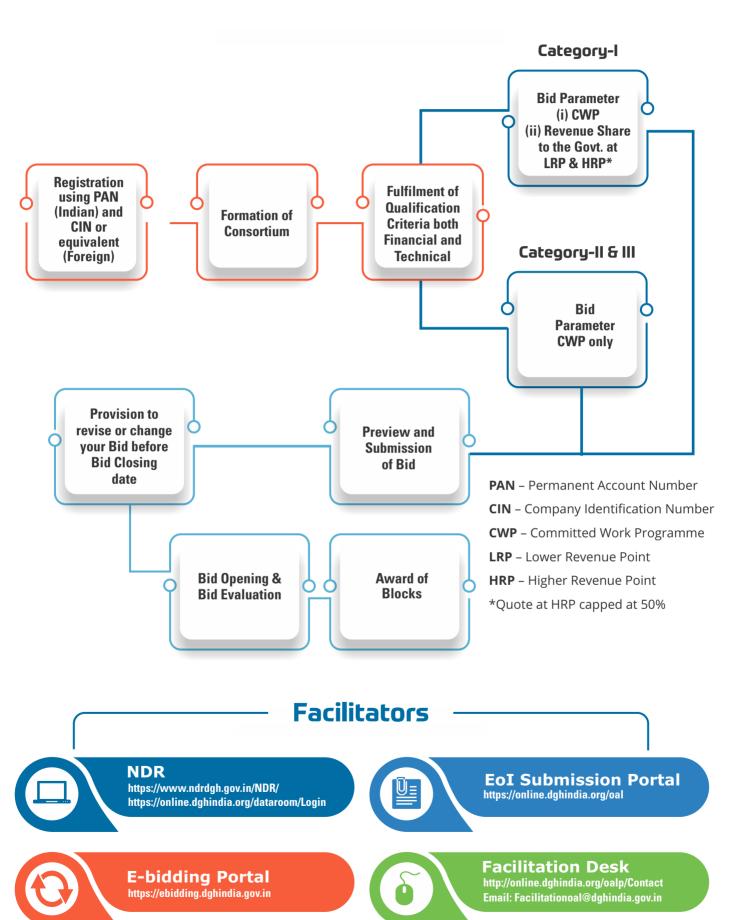

#### **E-Bidding Process**

#### **Bid Evaluation Criteria**

#### Blocks in Category I Basins - More Weightage to Work Programme

#Quote at HRP capped at 50%

|           | usive Work Programm   | e based Bidding                    | Revenue Sharing at predetermined rates if annual revenue crosses USD 2.5 billion i.e. "Windfall Gain" |               |  |  |
|-----------|-----------------------|------------------------------------|-------------------------------------------------------------------------------------------------------|---------------|--|--|
| PARAMETER | Originator Incentive* | Work<br>Programme                  | Revenue (Net of Royalty & taxes on sales) (in billion USD) in a Financial Year                        | Gol Share (%) |  |  |
| SCORE     | 5                     | 95                                 | Up to 2.5                                                                                             | Nil           |  |  |
| N<br>O    | Available to the      | Seismic Survey – 20% (19)          | >2.5 <=5.00                                                                                           | 10%           |  |  |
| DESCRIPTI | Eol submitting party  | Marks)  No. of Exploratory Wells – | >5.00 <=10.00                                                                                         | 30%           |  |  |
|           |                       | 80% (76 Marks)                     | >10                                                                                                   | 50%           |  |  |

<sup>\*</sup>On first come first serve basis